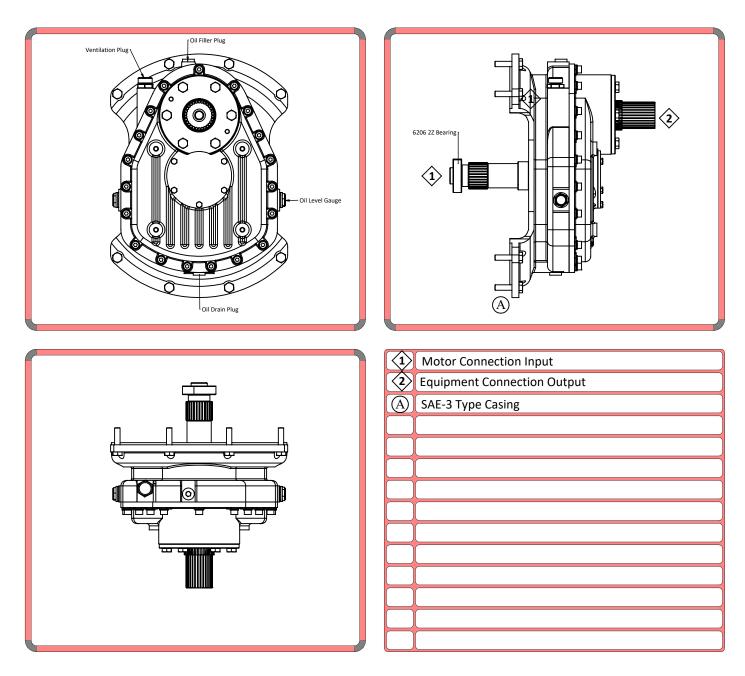

## TRANSMISSION CODE

All Motors with SAE3 Type Coupling

It is a 2-axis speed increaser / speed reducer gearbox used for vehicles with second engine with SAE- 3 Type coupling. It is mounted directly on the engined. Equipment rotation is opposite to the motor rotation. Output shaft is splined and compatible for sweeper truck vacuum fans. The gearbox is powered by the engine and delivers it to the equipment by increasing the speed.