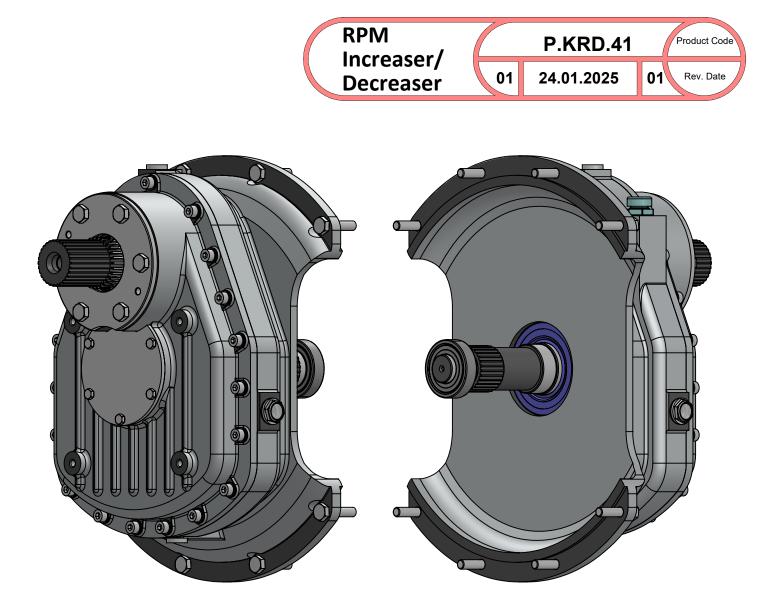

## TRANSMISSION CODE

All Motors with SAE3 Type Coupling

It is a 2-axis speed increaser / speed reducer gearbox used for vehicles with second engine with SAE- 3 Type coupling. It is mounted directly on the engined. Equipment rotation is opposite to the motor rotation. Output shaft is splined and compatible for sweeper truck vacuum fans. The gearbox is powered by the engine and delivers it to the equipment by increasing the speed.